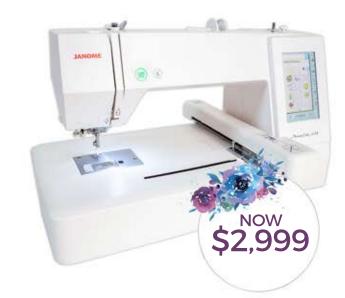

Add embroidery to all of your sewing projects with this embroidery-only sewing machine. With the ability to edit directly on screen, the Janome MC400E offers the ultimate embroidery experience. With 160 embroidery designs, 6 fonts, border designs and normal stitch patterns included, you have everything you need to get started. RRP \$2,999.