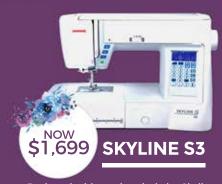

#### **PREMIUM SKYLINE SERIES**

Designed with you in mind, the Skyline S3 features a large 10" workspace, 120 built-in stitches, 7 styles of one-step buttonholes, as well as sewing speeds up to 820 spm. This machine has been designed with the innovative features you need to take on any project. RRP \$2,499.