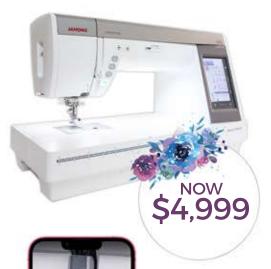

#### MEMORY CRAFT 9450QCP

Make every project a breeze with the Horizon Memory Craft 9450QCP. This machine comes equipped with 350 built-in stitches, including 11 one-step buttonholes and 9 alpha numeric fonts. With Janome's AcuFeed Flex Layered Fabric Feeding System, plus Electronic Automatic Tension Control, your projects will look flawless. RRP \$4,999.