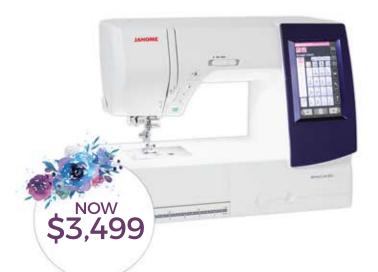

#### MC9850

The Memory Craft 9850 is a dream machine for the serious sewer and quilter. With embroidery speeds up to 1000 stitches per minute, 9mm decorative stitches and 11 feet for various techniques. This machine is simply amazing. RRP \$3,499.