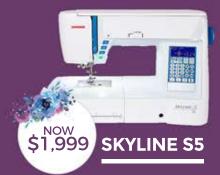

The Skyline S5 is a computerized sewing and quilting machine. It has a modern feel and sophisticated design. finish. This model comes with 170 built-in stitches, alpha numeric font, sewing speed up to 1000 stitches per minute, plus a collection of accessories. RRP \$2,799.