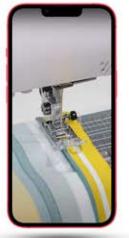

#### 8004D

This machine is designed with the developing sewist in mind. The 8004D offers 4 thread & 3 thread seaming, rolled hem, flatlock, gathering, stitch width adjustment, stitch length adjustment and differential feed to sew a variety of fabrics. Enjoy quick and effortless overlocking projects. RRP \$599.

#### **AIR THREAD 2000D PROFESSIONAL**

Quick and simple to thread with advanced air threaded loopers. 8 piece feed dog to feed all fabric types. Dial to change stitch width. Lint catcher and accessory box included. RRP \$1,899.

Easy change to rolled hem. Easy thread lower looper. Colour coded threading guide for 2, 3 or 4 thread overlocking. Includes lint catcher. RRP \$799.