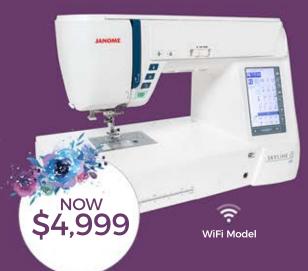

#### **EMBROIDERY**

NOW \$4,999

#### **MC550E**

With 180 built-in embroidery designs and 6 fonts for monogramming, the MC550E makes it easy to personalise, embellish and monogram home décor items, garments and accessories. Enjoy the extra wide table to support large embroidery projects. Designs are easily imported via a USB Key and edited through the machine's advanced on-screen editing functions. RRP \$5,999.