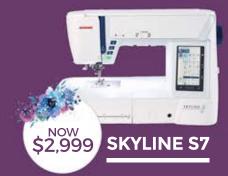

The Skyline S7 comes with 240 built-in stitches including 11 one-step buttonholes and 7 alphabets. Quilters and designers will enjoy the AcuFeed Flex Layered Fabric Feeding System and the automatic presser foot lift. The 11 buttonholes can be customised for stitch width, stitch density and buttonhole opening. RRP \$3,999.