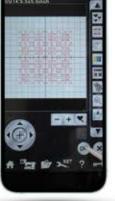

#### **CONTINENTAL M7 PROFESSIONAL**

The Continental M7 Professional is the next generation sewing machine with 343mm (13.5") of work area. Featuring a large 7" LCD touch screen, including a clock, offering extensive lighting with 9 bright white LED lights over 4 locations to illuminate the work space, a whole host of built-in stitch patterns, plus a large extension cable with a handy draw for accessories. RRP \$8,999.

#### **ONLINE TUTORIALS**

Now \$7,499

**Cornering Tool** 

Janome CP3000 Professional