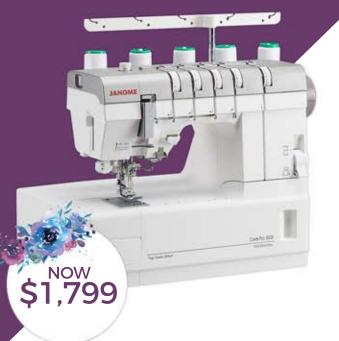

#### **COVERPRO 3000 PROFESSIONAL**

Recently released, this professional hemming machine has new time-saving features including Top Cover Stitch (double-sided cover stitch), thread chain-off, built-in needle threader, retractable sewing light and more. Create your own high-end fashion effortlessly and in style. RRP \$1,999.