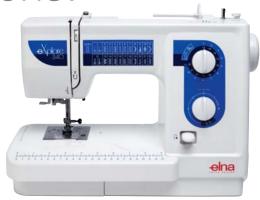

Embark on a voyage to new creative destinations!

Explore 340

| HNICAL FEATURES                                      | EXPLORE 340 |
|------------------------------------------------------|-------------|
| Large, easy to view stitch display                   | <b>√</b>    |
| Built-in needle threader                             | <b>√</b>    |
| nstant reverse lever                                 | <b>√</b>    |
| Strong needle penetration on all fabrics             | <b>✓</b>    |
| Easy declutch for bobbin winding                     | <b>✓</b>    |
| Drop-in bobbin                                       | <b>✓</b>    |
| Drop feed dog                                        | <b>√</b>    |
| Clip-on presser feet                                 | <b>√</b>    |
| Adjustable foot pressure                             | <b>✓</b>    |
| Extra high presser foot lift                         | <b>✓</b>    |
| Horizontal spool pin                                 | <b>✓</b>    |
| 1 Vertical spool pin (detachable) for bobbin winding | <b>✓</b>    |
| Built-in thread cutter                               | <b>✓</b>    |
| Sewing light                                         | <b>✓</b>    |
| Free arm                                             | <b>✓</b>    |
| Metric and inch quick measurements on machine base   | <b>√</b>    |
| Metric and inch measurements on needle plate         | <b>✓</b>    |
| Square corner guide on needle plate                  | <b>√</b>    |
| Carrying handle                                      | <b>✓</b>    |

| STITCH FEATURES         | EXPLORE 340 |
|-------------------------|-------------|
| Stitch programs         | 25          |
| One-step buttonhole     | <b>✓</b>    |
| Maximum stitch width    | 5 mm        |
| Maximum stitch length   | 4 mm_       |
| Adjustable stitch width | <b>√</b>    |

## ACCESSORIES

• Large accessory storage compartment

Needle position variable between left and center

- Standard accessories include presser feet, bobbins, needles, screwdriver, seam ripper
- Many optional accessories available see www.elnaaustralasia.com