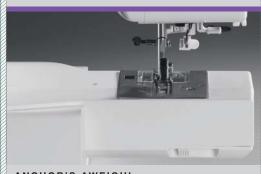

TURN EVERYTHING TO YOUR ADVANTAGE!
The free arm and sewing guide makes keeping seams straight a breeze, even when sewing tubular.

ANCHOR'S AWEIGH!

Drop the feed dogs for free motion sewing, quilting and everyday mending.