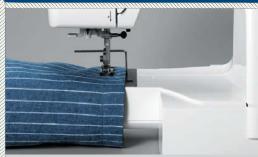

TURN EVERYTHING TO YOUR ADVANTAGE!
The free arm and sewing guide makes keeping seams straight a breeze, even when sewing tubular.

ANCHOR'S AWEIGH!

Drop the feed dogs for free motion sewing, quilting and everyday mending.