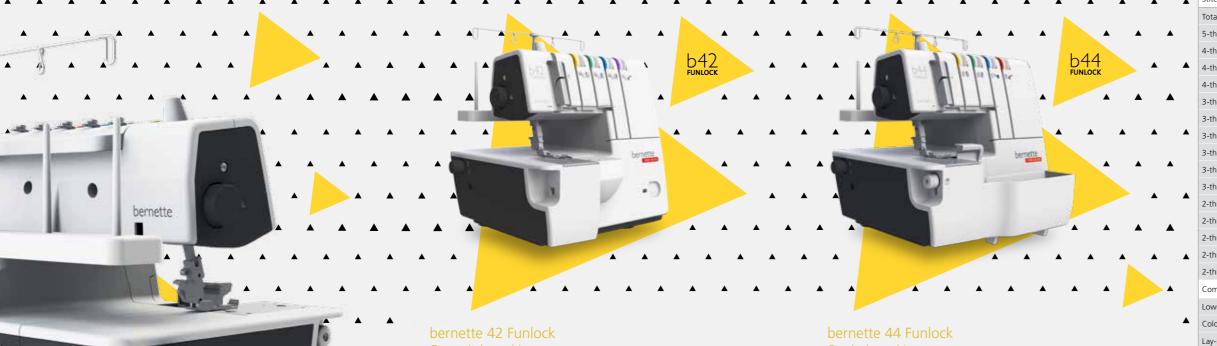

The bernette 42 Funlock is a coverstitch machine with a total of 4 coverstitches. Professional stitches on seams, cuffs and bindings give your sewing project a perfect look. Particularly stretchy fabrics or thin knitwear such as jersey can be handled perfectly with the bernette 42. The threading of the needle and looper is supported by a mechanical looper threader and a manual needle threader. And a bright LED light ensures excellent visibility on the large work surface.

The bernette 44 offers numerous practical functions which enable you to easily enter into the world of overlock stitching. With 15 stitches, it offers a compact stitch package. The fine adjustment of the stitches can be performed comfortably by turning a knob. Threading is supported by color-coded threading paths as well as looper and needle threading aids. The knife is operated from below for more safety. The bright LED light ensures good visibility. The b44 is also fast – it stitches up to 1300 stitches per minute.