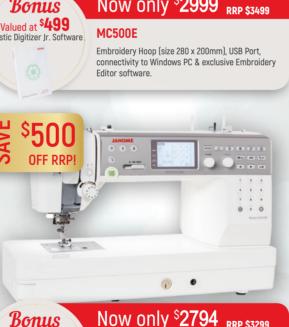

### Bonus Bonus \$711 value

\$1500

**OFF RRP** 

 Discount Voucher for Artistic Digitizer Software •1835 Design CD Bonus USB Stick

#### Now only \$1999 RRP \$3499

#### MC9900

Enter into the world of sewing & embroidery. Featuring extra large hoop (200 x 170mm), built-in designs & alphabets, you can start creating today.

#### Features include:

- Embroidery / Sewing / Quilting • USB port
- 2 Standard Hoops
- Sewing Speed 1,000 SPM • 9mm Stitches