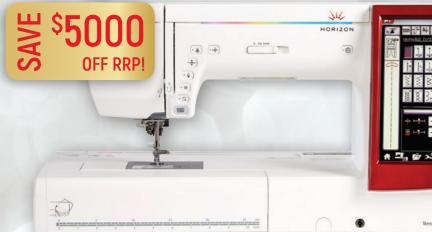

#### Horizon MC14000 The perfect machine to

take projects to a whole new level. Embroidery, quilting, dressmaking, crafting, home decor, creative stitching.. Where will your stitch journey start!

Now only \$4999

#### • Embroidery / Sewing / Quilting • 11" Workspace • 4 x Embroidery Hoops (largest 300 x 230mm) • 22 Standard Feet

\$**500** 

**OFF RRP** 

Features include:

**RRP \$9999** 

• 9mm Stitches