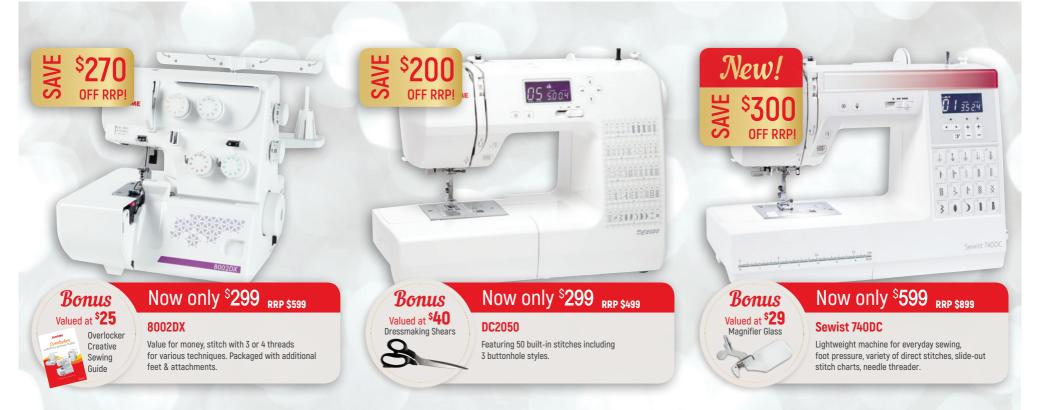

# Now only \$676 RRP \$899

**DC6050** 

Bonus

Valued at \$29

Magnifier Glass

Features 50 built-in stitches, automatic thread, easy set bobbin & hard carry case for protective storage

#### Bonus Valued at \$29

<sup>\$</sup>799 Now only **RRP \$1299** Sewist 780DC

Enjoy the freedom to create with 80 utility &

Bonus

Valued at \$225 Quilting Kit inc. Table

for easy access.

Valued at \$40

**Dressmaking Shears** 

plus extra wide table to increase work area.

**Magnifier Glass** 

direct stitch selection p slide-out stitch charts.