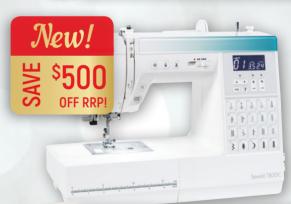

can start creating today.

#### Features include:

- Embroidery / Sewing / Quilting • USB port
- 2 Standard Hoops
- Sewing Speed 1,000 SPM • 9mm Stitches



# Only \$1349 RRP \$1699 Bonus Valued at \$49.99 **AT2000D Professional** Overlocker Carry Bag Newly released model with advanced air threading looper system. Built-in needle threader, foot pressure, easy access to adjustment dials & large lint catcher \$200 **OFF RRP!** SKYLINE

Now only \$1178 RRP \$1499 **Skyline S3** Large 8.3" workspace, great range of 120 stitches,



# Now only \$2999





Large flat seamless work area, easy pop-off needle



# Now only \$676 RRP \$899

**DC6050** 

Bonus

Valued at \$29

Magnifier Glass

Features 50 built-in stitches, automatic thread, easy set bobbin & hard carry case for protective storage



#### Bonus Valued at \$29

<sup>\$</sup>799 Now only **RRP \$1299** Sewist 780DC

Enjoy the freedom to create with 80 utility &



Bonus

Valued at \$225 Quilting Kit inc. Table

for easy access.



Valued at \$40

**Dressmaking Shears** 

plus extra wide table to increase work area.



**Magnifier Glass** 

direct stitch selection p slide-out stitch charts.



# **SHARE YOUR** Janome Christmas creations!



Win an AirThread 2000D Professional overlocker by sharing your Christmas creations on Instagram using the hashtag #janomechristmas 0

The most creative one wins, and the judges' decision is final. The winner will be notified and all details will be published on janome.com.au

Visit janome.com.au for the full competition details





## Visit your local store for more special offers