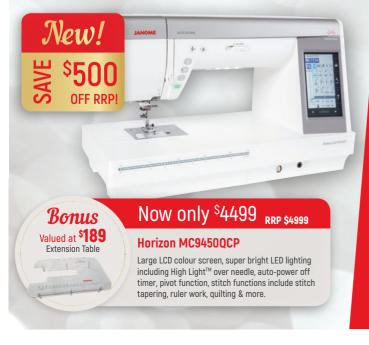

#### Horizon MC14000 The perfect machine to

take projects to a whole new level. Embroidery, quilting, dressmaking, crafting, home decor, creative stitching.. Where will your stitch journey start!

Now only \$4999

#### • Embroidery / Sewing / Quilting • 11" Workspace • 4 x Embroidery Hoops (largest 300 x 230mm) • 22 Standard Feet

\$**500** 

**OFF RRP** 

Features include:

**RRP \$9999** 

• 9mm Stitches