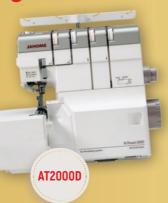

# Only \$1349 RRP \$1699 Bonus Valued at \$49.99 **AT2000D Professional** Overlocker Carry Bag Newly released model with advanced air threading looper system. Built-in needle threader, foot pressure, easy access to adjustment dials & large lint catcher \$200 **OFF RRP!** SKYLINE