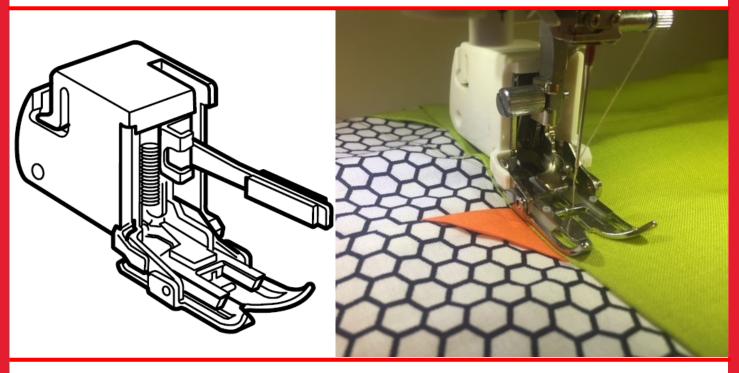

## Walking / Even Feed Foot

The even feed foot walks over fabric to assist with smooth feeding. With this foot fabric can be sewn without puckering, as the fabric is gripped and fed by both the upper and lower feed dogs. Use the quilting guide for perfectly spaced parallel lines of stitching or to form a wider seam allowance.