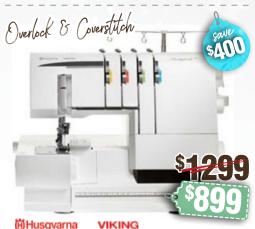

8002DX 3 or 4 thread overlock with lay-in tension dial. 1-5mm seam length, 3.3mm narrow, 7.5mm wide and 2mm rolled hems. Snap on presser feet with plenty of accessories.

Huskylock S21 21 stitch patterns, 2, 3 & 4 thread capabilities, chainstitch and coverstitch of 6mm x 3mm, Electronic speed control that can handle different types of