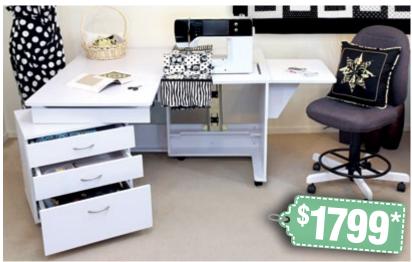

The top of the line Tailormade Quilting cabinet features a huge workspace with collapsible back leaf. A mechanical gas lift allows for flatbed sewing with the purchase of an acrylic insert - perfect for quilting and dressmaking. Use the platform cover with some cutting mats for a large cutting surface. View the videos online for more information or ask in-store to see the quality of this cabinet. \*Freight charges will apply - ask in-store for full details.