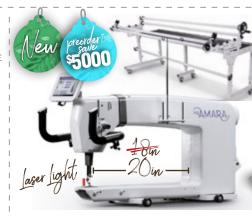

Handi Quilter

Amara 20 & Studio 2 Frame

Major improved features over the current Avanti model and cheaper!!! Order now while stocks