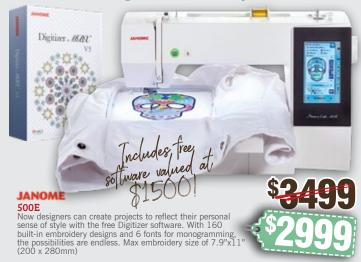

templates



### CM900 ScanNCut

The built in touchscreen means you don't need a pc, tablet or iphone to use BUT you can with the WiFi capability. With a built in scanner to scan designs, resize and cut them your design possibilities are endless! Includes a free mat.

The top of the line Tailormade Quilting cabinet features a huge workspace with collapsible back leaf. A mechanical gas lift allows for flatbed sewing with the purchase of an acrylic insert - perfect for quilting and dressmaking. Use the platform cover with some cutting mats for a large cutting surface. View the videos online for more information or ask in-store to see the quality of this cabinet. \*Freight charges will apply - ask in-store for full details.





Free cutting mat

### and discover the right machine for you!





The Dream Machine XV8550D

Sewing, embroidery, quilting and crafting machine. Huge LCD screen and an embroidery area 9.5x14"/240x355mm. Industry-first Scanlmation Scanning Frame and InnovEye 2 Technology allows you to scan in the area for perfect positioning! Outline recognition to add stipple and fill patterns to embroidery designs or create trapunto-like projects. 726 built in stitches, 969 embroidery designs, 140 frame combinations, 22 embroidery lettering fonts and 5 sewing fonts OR create your own designs using My Design Centre.