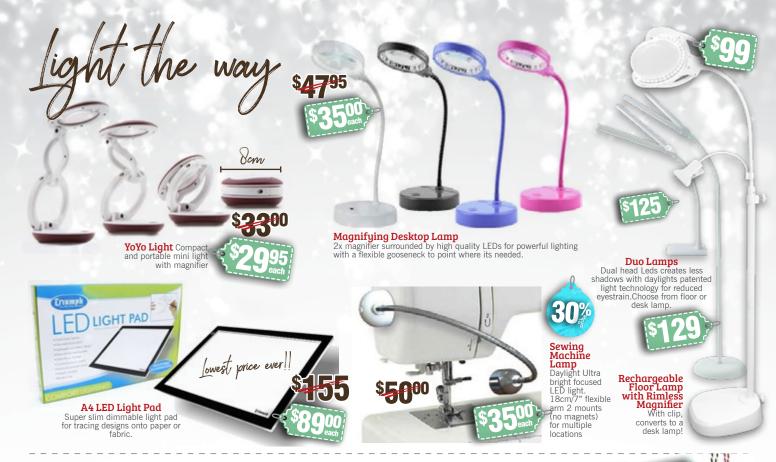

for a large cutting surface. View the videos online for more information or ask in-store to see the quality of this cabinet. \*Freight charges will apply - ask in-store for full details.





Free cutting mat

### and discover the right machine for you!





The Dream Machine XV8550D

Sewing, embroidery, quilting and crafting machine. Huge LCD screen and an embroidery area 9.5x14"/240x355mm. Industry-first Scanlmation Scanning Frame and InnovEye 2 Technology allows you to scan in the area for perfect positioning! Outline recognition to add stipple and fill patterns to embroidery designs or create trapunto-like projects. 726 built in stitches, 969 embroidery designs, 140 frame combinations, 22 embroidery lettering fonts and 5 sewing fonts OR create your own designs using My Design Centre.