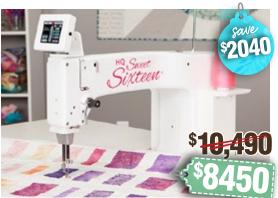

Sweet Sixteen QUILTING MACHINE HQ Sweet Sixteen is the best-selling sit-down longarm machine on the market. If you love to free-motion quilt but you struggle to complete your designs on your domestic machine, this machine is your solution.
16" throat space, smooth table and Trustitch included