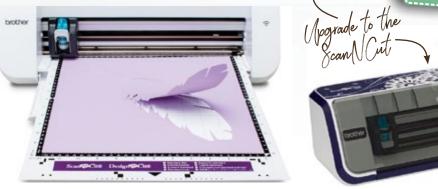

### CM900 ScanNCut

The built in touchscreen means you don't need a pc, tablet or iphone to use BUT you can with the WiFi capability. With a built in scanner to scan designs, resize and cut them your design possibilities are endless! Includes a free mat.