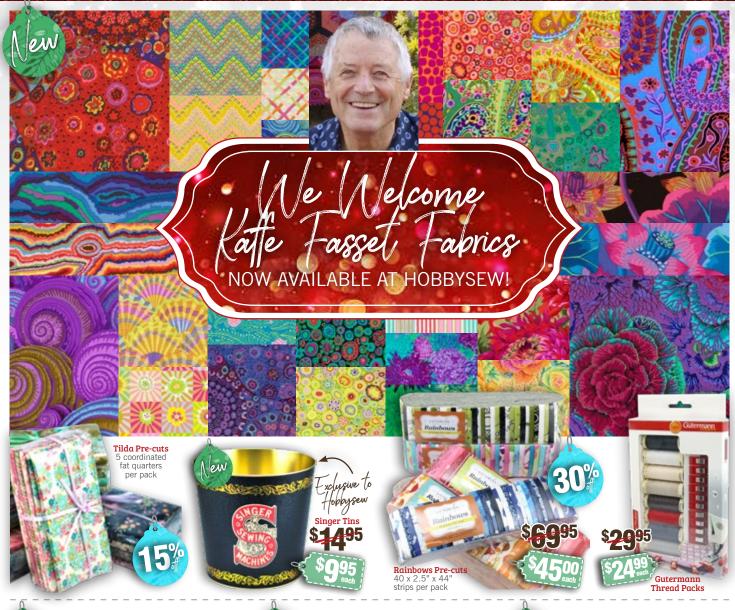

# HOBBYSEW A Christmas Special











Sapphire 930 Husqvarna VIKING
Sewing and quilting machine with 574 total stitches including 5 fonts. Large sewing surface and graphic display with a sewing advisor, 5 speeds, decorative tapering and user friendly stitch selection



Opal 690Q Husqvarna VIKING
If you are sewing on a mechanical machine or an older computerised model, you are missing out on the benefits of modern technology. Packed with features, let the OPAL sewing machine focus on delivering the best results while you relax and focus on the joy of sewing!



**570QE** A genuine all-rounder that can sew, quilt and embroider. The touchscreen makes changing from sewing to embroidery mode a breeze. 50 embroidery designs, USB port, 9005pm. Rotate, mirror, rescale, and colour change functions. Walking foot and presser f