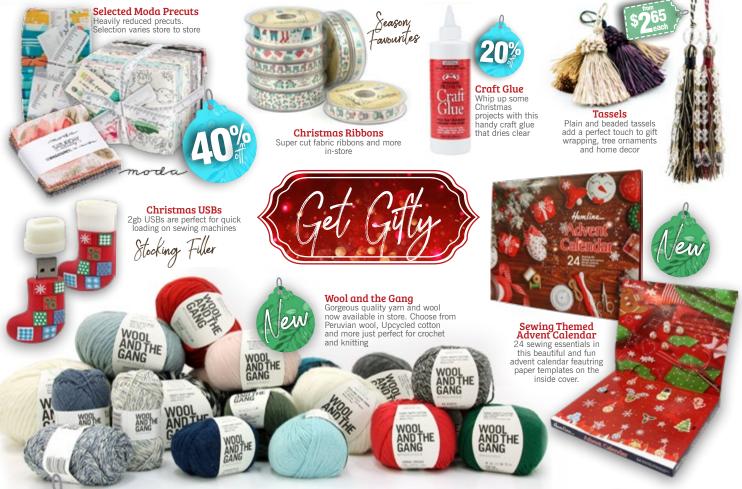

r a large cutting surface. View the videos online for more information or ask in-store to see the quality of this cabinet. \*Freight charges will apply - ask in-store for full details.





Free cutting mat

### and discover the right machine for you!





The Dream Machine XV8550D

Sewing, embroidery, quilting and crafting machine. Huge LCD screen and an embroidery area 9.5x14"/240x355mm. Industry-first Scanlmation Scanning Frame and InnovEye 2 Technology allows you to scan in the area for perfect positioning! Outline recognition to add stipple and fill patterns to embroidery designs or create trapunto-like projects. 726 built in stitches, 969 embroidery designs, 140 frame combinations, 22 embroidery lettering fonts and 5 sewing fonts OR create your own designs using My Design Centre.