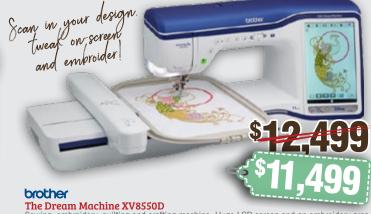

### and discover the right machine for you!

The Dream Machine XV8550D

Sewing, embroidery, quilting and crafting machine. Huge LCD screen and an embroidery area 9.5x14"/240x355mm. Industry-first Scanlmation Scanning Frame and InnovEye 2 Technology allows you to scan in the area for perfect positioning! Outline recognition to add stipple and fill patterns to embroidery designs or create trapunto-like projects. 726 built in stitches, 969 embroidery designs, 140 frame combinations, 22 embroidery lettering fonts and 5 sewing fonts OR create your own designs using My Design Centre.