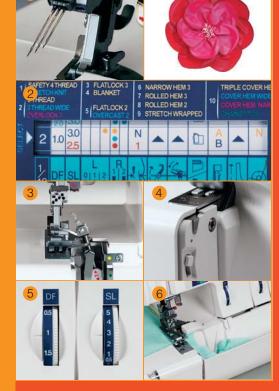

## 745 LOCK

→ TILTING NEEDLE CLAMP

An exclusive feature - tilt up the needle clamp to easily remove and insert needles without dropping them into the machine.

PROGRAM DISPLAY PANEL

Select a stitch and the tensions are automatically set. At the same time, see a condensed version of the instruction manual.

2-THREAD CONVERTER
Eliminate the upper looper thread for 2 thread rolled hems, flatlocking or stretch wrapped. It's built-in so there's nothing to misplace.

No need to change the plate. Simply flip the lever and you're ready to sew beautiful rolled hems.

5 DIFFERENTIAL FEED AND STITCH LENGTH SETTINGS
Easy to set and read dials, conveniently located right on the front of the machine.

WASTE TRAY

Helps keep your sewing area tidy – it catches those loose scraps and trimmed threads.

## **OVERLOCK FEATURES**

- Automatic tensions
- EXCLUSIVE Tilting needle clamp
- 5-4-3-2 Thread overlock
- Triple, wide and narrow cover hem
- Chain stitch
- Flatlock (2 and 3 thread)
- Blanket Stitch
- Program display panel
- Instant rolled hem device
- Built-in 2-thread converter
- Differential feed (0.5 2)
- Stitch length (0.5 5)
- Adjustable cutting width (7 mm overlock)
- Color coded for easy threading
- Lower looper and chain looper disengage for easy threading
- Cutting blade up, down or locked for heavy fabrics
- Extra presser foot lift
- Tension release lever
- Adjustable foot pressure
- Safety systems
- Electronic foot control
- Clear foot F
- Quilting guide
- Waste tray
- Dust cover
- Large choice of optional accessories