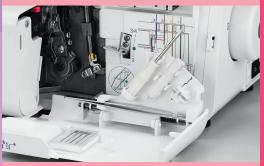

## NEAT AND TIDY

A neat waste bin to collect surplus fabrics and thread ends. For a work surface that's always tidy.