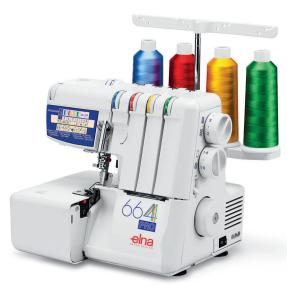

# 664 pro

ST

| ITCHES            | 664PRO |
|-------------------|--------|
| Number of Threads | 4/3/2  |
| Safety 4 Thread   | ✓<br>✓ |
| Stretch Knit      | ✓      |
| Gathering 4       | ✓      |
| Stretch Wrapped   | ✓      |
| 3 Thread Wide     | ✓      |
| Overlock 3        | ✓<br>✓ |
| Narrow Hem 3      | 1      |
| Rolled Hem 3      | 1      |
| Rolled Hem 2      | 1      |
| Overcast 2        | 1      |
| Flatlock 2        | 1      |
| Flatlock 3        | 1      |

### **TECHNICAL FEATURES**

| Built-in program reference panel            | 1 |
|---------------------------------------------|---|
| Automatic tension release                   | ✓ |
| Built-in 2-thread converter                 | ✓ |
| Tilting needle clamp                        | ✓ |
| Instant rolled hem device                   | ✓ |
| Self-threading lower looper                 | ✓ |
| Front cover safety system                   | ✓ |
| Maximum speed of 1300 rpm                   | ✓ |
| Adjustable differential feed 0.5 to 2.25 mm | ✓ |
| Stitch length setting 1.0 to 5.0 mm         | ✓ |
| Adjustable cutting width 3.0 to 7.0 mm      | ✓ |
| Pre-tension slider (3/4 – 2 thread)         | ✓ |
| Colour-coded threading routes               | ✓ |
| Cutting blade                               | ✓ |
| Adjustable foot pressure                    | ✓ |
| Snap-on presser feet                        | ✓ |
| Telescopic thread antenna system            | ✓ |
| Electronic foot control                     | 1 |
| Built-in storage compartment                | 1 |
| Exclusive Elna accessory box                | 1 |
| Waste tray included                         | 1 |
| Dust cover                                  | 1 |