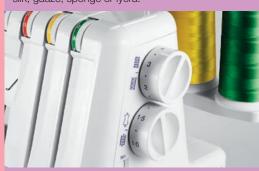

**STITCH IN TIME**Lots of tricks, with standard or ornamental stitches. To use functionally or decoratively on jersey, silk, gauze, sponge or lycra.

AT YOUR FINGERTIPS
A friendly machine to use. Stitch length and differential feed; all the settings are easy to see, easy to access.