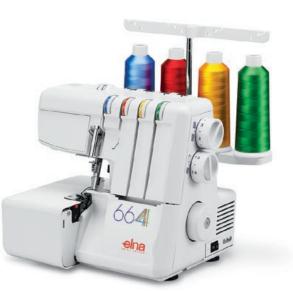

## 664

TE

| CHES              | 664      |
|-------------------|----------|
| Number of Threads | 4/3      |
| Safety 4 Thread   | ✓        |
| Stretch Knit      | <b>√</b> |
| Gathering 4       | <b>√</b> |
| 3 Thread Wide     | <b>√</b> |
| Overlock 3        | <b>/</b> |
| Narrow Hem 3      | <b>/</b> |
| Rolled Hem 3      | <b>√</b> |
| Flatlock 3        |          |

| CHNICAL FEATURES                            | 664 |
|---------------------------------------------|-----|
| Instant rolled hem device                   | ✓   |
| Self-threading lower looper                 | ✓   |
| Maximum speed of 1300 rpm                   | ✓   |
| Adjustable differential feed 0.5 to 2.25 mm | ✓   |
| Stitch length setting 1.0 to 5.0 mm         | ✓   |
| Adjustable cutting width 3.0 to 7.0 mm      | ✓   |
| Colour-coded threading routes               | ✓   |
| Cutting blade                               | ✓   |
| Adjustable foot pressure                    | ✓   |
| Snap-on presser feet                        | ✓   |
| Telescopic thread antenna system            | ✓   |
| Electronic foot control                     | ✓   |
| Accessory box                               | ✓   |
| Dust cover                                  | ✓   |