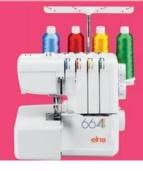

## 664

TE

| CHES              | 664      |
|-------------------|----------|
| Number of Threads | 4/3      |
| Safety 4 Thread   | ✓        |
| Stretch Knit      | <b>√</b> |
| Gathering 4       | <b>√</b> |
| 3 Thread Wide     | <b>√</b> |
| Overlock 3        | <b>/</b> |
| Narrow Hem 3      | <b>/</b> |
| Rolled Hem 3      | <b>√</b> |
| Flatlock 3        |          |

| CHNICAL FEATURES                            | 664 |
|---------------------------------------------|-----|
| Instant rolled hem device                   | ✓   |
| Self-threading lower looper                 | ✓   |
| Maximum speed of 1300 rpm                   | ✓   |
| Adjustable differential feed 0.5 to 2.25 mm | ✓   |
| Stitch length setting 1.0 to 5.0 mm         | ✓   |
| Adjustable cutting width 3.0 to 7.0 mm      | ✓   |
| Colour-coded threading routes               | ✓   |
| Cutting blade                               | ✓   |
| Adjustable foot pressure                    | ✓   |
| Snap-on presser feet                        | ✓   |
| Telescopic thread antenna system            | ✓   |
| Electronic foot control                     | ✓   |
| Accessory box                               | ✓   |
| Dust cover                                  | ✓   |